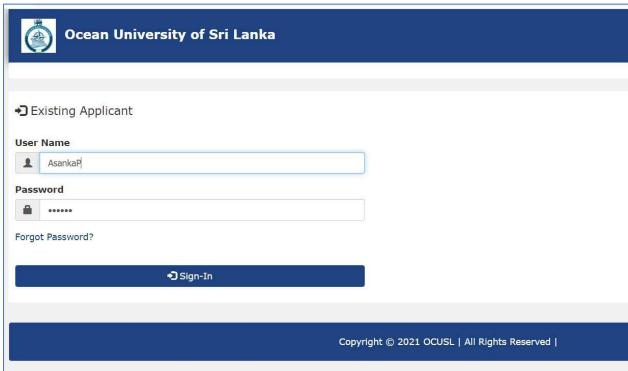

## Step 02: Login to your account and Complete the application

https://emis.ocu.ac.lk/app/applicationlogin.php

Step 03: Upload the documents to Complete your application

For the user name you can put as your first name and Initial from the last name

Example: Applicant name – Asanka Perera

User name: AsankaP or AsankaPE

Password: (use a suitable one which you can easily remember)