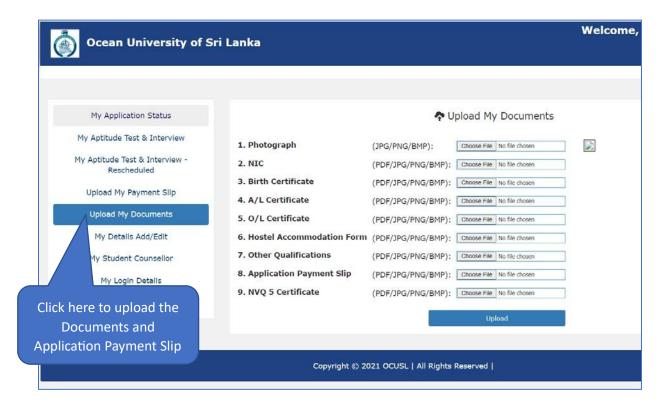

### Application procedure for new applicants,

- Follow the web link to fill your details and after you complete check twice before press the submit button.
- You must write down and keep your username and password before leave to the next page.
- Then the Login page appears for you to login to the applicant's account
- Login to the account using your username & password.
- O Then upload the scanned soft copies of your educational documents using the 'Upload My Documents' link at the left of the page (you need to prepare scanned soft copies of your educational certificates, Birth certificate, NIC Copy, scanned copy of Payment Slip etc. before this stage).
- O Upload your payment slip to Upload My Documents →Application Payment Slip
- Please don't use to the upload your payment slip using the "uploading my payment slips" link (This is only for the Registration payment slip upload).
- O You can edit/change and update the details of your account using the link 'My Details Add/Edit'.
- Please notice the closing date for applications and make sure to submit your applications before that.

Be sure to upload a scan copy of the payment slip of the application processing fee of Rs.1500/=

Please do not use any unnecessary or invalid payment slips to upload, otherwise your application will be rejected.