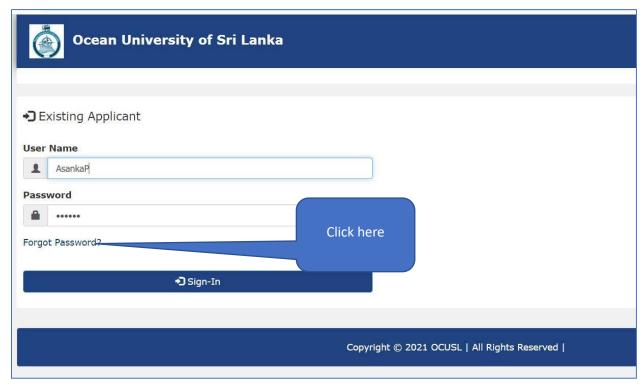

nka Perera

User name: AsankaP or AsankaPE

Password: (use a suitable one which you can easily remember)

| Create Your User Account |                                                                  |
|--------------------------|------------------------------------------------------------------|
| Jser Name *              | this will be your user name when you log in to your User Account |
| assword *                | this will be your password when you log in to your User Account  |
| Confirm Password *       |                                                                  |

## Step 02: Login to your account and Complete the application

https://emis.ocu.ac.lk/app/applicationlogin.php







Step 03: Upload the documents to Complete your application



## If you forgot your password