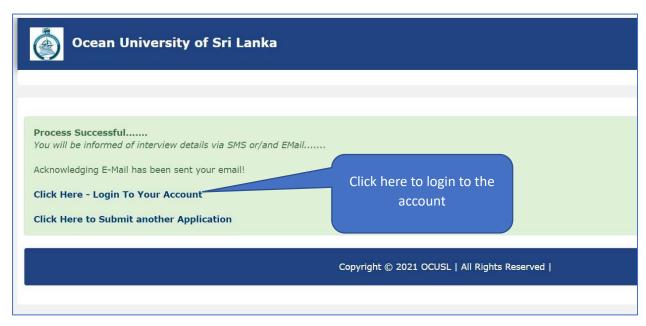

## Step 02: Login to your account and Complete the application

https://emis.ocu.ac.lk/app/applicationlogin.php

Step 03: Upload the documents to Complete your application