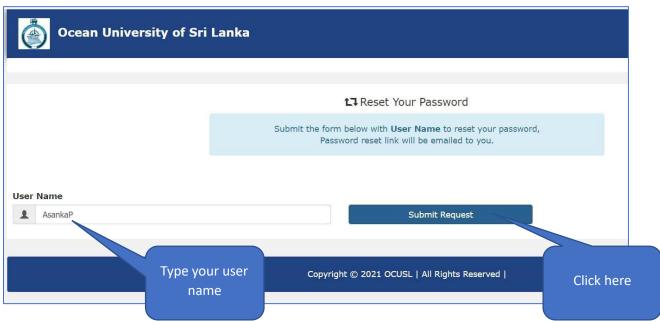

a Perera

User name: AsankaP or AsankaPE

Password: (use a suitable one which you can easily remember)

| Create Your User Account |                                                                  |
|--------------------------|------------------------------------------------------------------|
| Jser Name *              | this will be your user name when you log in to your User Account |
| assword *                | this will be your password when you log in to your User Account  |
| Confirm Password *       |                                                                  |

## Step 02: Login to your account and Complete the application

https://emis.ocu.ac.lk/app/applicationlogin.php







Step 03: Upload the documents to Complete your application



## If you forgot your password