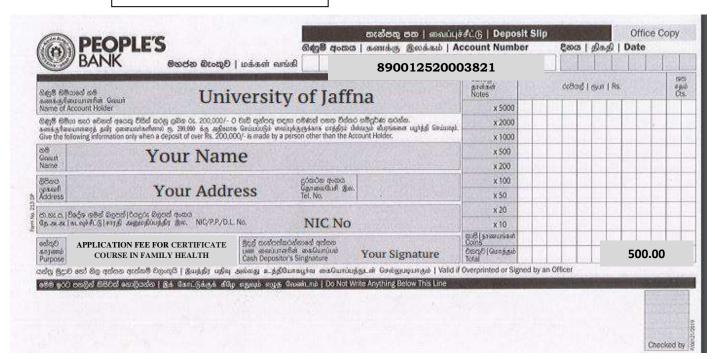

#### **SECTION (D) - PAYMENT**

Payment Amount: 500/= Payment Date: DD MM YYYY

Reference number:

890012520003821